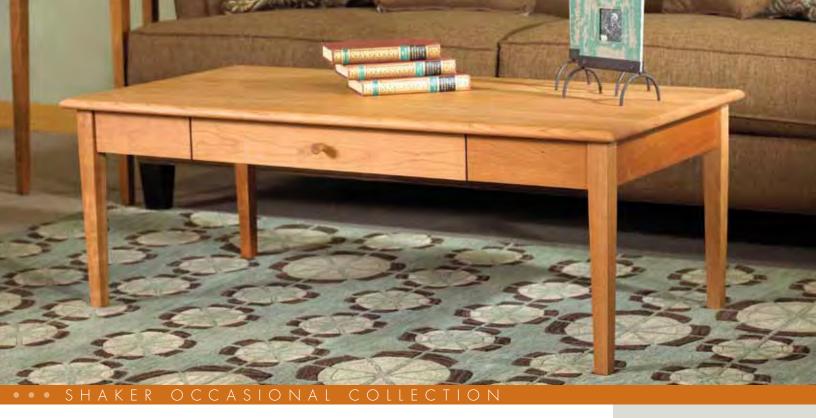

## SHAKER OCCASIONAL COLLECTION

The Shaker Collection was created with a simple yet functional design approach. This collection can meet many different design approaches and still provide a classic feel to any room. Slightly tapered legs and waterfall edge detail give the Shaker Collection its delicate yet simple design. Using solid wood material, this collection will last a lifetime.

**End Table** 26w x 26d x 26h - SH100

17w x 26d x 26h - SH101

Rectangular Coffee Table 48w x 24d x 17h - SH102

Sofa Table 48w x 20d x 30h - SH103

Spectra Wood is committed to designing and building heirloom quality furniture that will last many lifetimes. Using solid hardwoods from local forests and initiating innovative crafting techniques that use less energy, have less waste, and utilize only eco-friendly paints and finishes, assures a sustainable and environmentally conscious product.