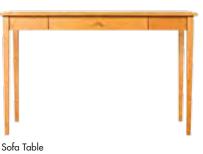

**End Table** 26w x 26d x 26h - SH100

17w x 26d x 26h - SH101

Rectangular Coffee Table 48w x 24d x 17h - SH102

Sofa Table 48w x 20d x 30h - SH103

Spectra Wood is committed to designing and building heirloom quality furniture that will last many lifetimes. Using solid hardwoods from local forests and initiating innovative crafting techniques that use less energy, have less waste, and utilize only eco-friendly paints and finishes, assures a sustainable and environmentally conscious product.