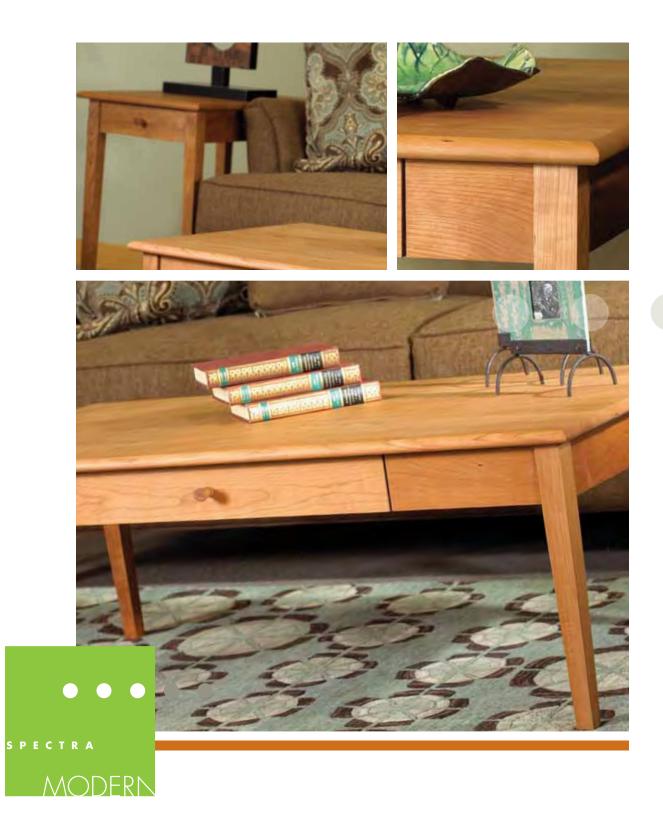

## SHAKER OCCASIONAL COLLECTION

The Shaker Collection was created with a simple yet functional design approach. This collection can meet many different design approaches and still provide a classic feel to any room. Slightly tapered legs and waterfall edge detail give the Shaker Collection its delicate yet simple design. Using solid wood material, this collection will last a lifetime.

**End Table** 26w x 26d x 26h - SH100

17w x 26d x 26h - SH101

Rectangular Coffee Table 48w x 24d x 17h - SH102

Sofa Table 48w x 20d x 30h - SH103

Spectra Wood is committed to designing and building heirloom quality furniture that will last many lifetimes. Using solid hardwoods from local forests and initiating innovative crafting techniques that use less energy, have less waste, and utilize only eco-friendly paints and finishes, assures a sustainable and environmentally conscious product.